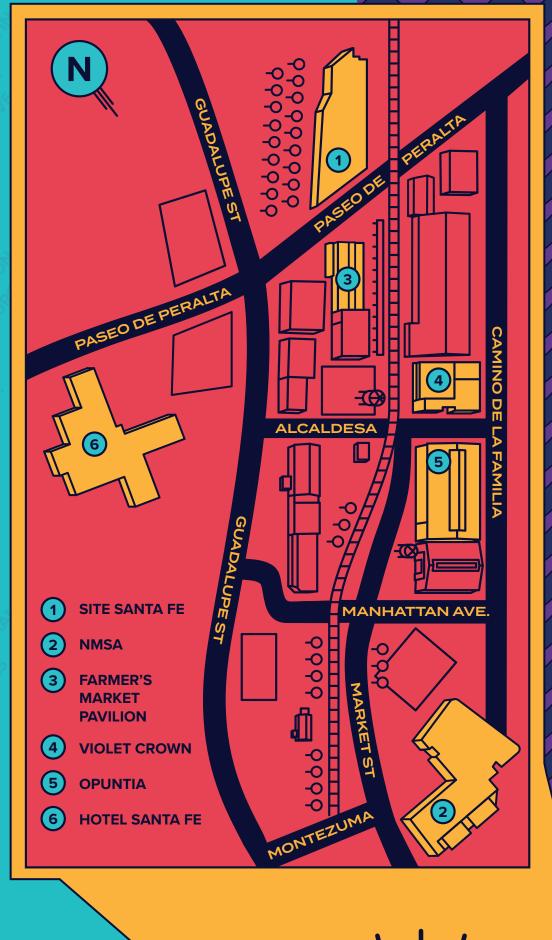

## FRIDAY, MARCH 25TH

The Magician

|    | 3 – 7pm        | Registration                                                                                     | Get your Ming talisman and get ready                                               |                                  | NMSA Gallery                 |
|----|----------------|--------------------------------------------------------------------------------------------------|------------------------------------------------------------------------------------|----------------------------------|------------------------------|
|    | 5 – 7pm        | Santa Fe Railyard Art Walk                                                                       | Optional                                                                           |                                  | Various locations            |
|    | 7 – 9pm        | Welcome Dinner                                                                                   | Hotel Santa Fe                                                                     |                                  | Hotel Santa Fe               |
|    | 9:15 – 11pm    | Meow Wolf VIP Party                                                                              | Bus departs from Hotel Santa Fe to<br>Meow Wolf at 9:15                            |                                  | Meow Wolf                    |
| SA |                | MARCH 26TH                                                                                       | Musical Guests: NMSA Students<br>Coffee and Taco Truck                             |                                  |                              |
|    | 8:30 – 9:30am  | NMSA Music Performance                                                                           |                                                                                    |                                  | SITE Santa Fe                |
|    | 9:35 – 9:45am  | Welcome                                                                                          | Alan Webber                                                                        |                                  | SITE Santa Fe                |
|    | 9:45 – 10:30am | Keynote: Will We Be Subjects or Citizens of the Metaverse                                        | izens of the Metaverse                                                             |                                  | SITE Santa Fe                |
|    | 10:30–10:45am  | Break                                                                                            |                                                                                    |                                  | SITE Santa Fe                |
| A  | 10:45–11:15am  | Masterclass: The Experience Economy (Mc)                                                         | James Wallman                                                                      |                                  | SITE Santa Fe                |
|    | 10:45–11:15am  | Workshop: Creative/Engineering:<br>Magic That Works                                              | Jordan Snyder                                                                      |                                  | SITE Santa Fe                |
|    | 11:15–11:45am  | Mc: Cultivating Creativity and Clowns                                                            | Brent Bushnell                                                                     |                                  | SITE Santa Fe                |
| A  | 11:15–11:45am  | Workshop: Demystifying Investment in Immersive Experiences                                       | Sharon Kopp                                                                        |                                  | SITE Santa Fe                |
|    | 11:50–1:00pm   | Lunch                                                                                            | -                                                                                  |                                  | Violet Crown                 |
|    | 1:10–1:30pm    | Mc1: Interspecies World Sharing                                                                  | Jiabao Li                                                                          |                                  | NMSA Big Room                |
|    | 1:30-1:50pm    | Mc2: SUPER SELF: The psychedelics boom and its impact on how we create, socialize and shop       | Rachel Saunders                                                                    |                                  | NMSA Big Room                |
|    | 1:50-2:10pm    | Mc3: Become an Entrepreneur in a Month                                                           | Sahil Lavingia                                                                     |                                  | NMSA Big Room                |
|    | 2:10-2:30pm    | Break                                                                                            | -                                                                                  |                                  | NMSA Hallway                 |
|    | 2:30–3:10pm    | Workshop 1: Understanding Gen Z:<br>The Future of Technology and Inclusion                       | Shaina Zafar, Gabe Garcia                                                          | Creative<br>Experience<br>Demos  | NMSA Classroom               |
| 1  | 2:30–3:10pm    | Workshop 2: When Art is your Asset                                                               | Seth Gardenswartz<br>Liz Natal Tonigan                                             | 2-6pm                            | NMSA Classroom               |
|    | 2:30–3:10pm    | Workshop 3: An introduction to Web 3.0, NFTs, Defi, DAOs, and the Metaverse (and Why it Matters) | Jenjoy Roybal,<br>Robbi Firestone                                                  | NMSA<br>Classroom                | NMSA Classroom               |
|    | 3:10-3:50pm    | Panel 1: Storytelling                                                                            | Hakim Bellamy, David<br>Bolinksy, April Cleveland,<br>Kelly Holmes                 | Embodied<br>Labs<br><br>Laika No | NMSA Big Room                |
|    | 3:50-4:30pm    | Panel 2: Location-based<br>Entertainment                                                         | Sophia Burton, Sean<br>Di lanni, Valerie St-Jean,<br>John Connors                  | Sleep<br><br>Winslow's           | NMSA Big Room                |
|    | 4:30–5:10pm    | Panel 3: AR/VR                                                                                   | Lauren Cason, Connor Glass,<br>Louise Murray, Winslow Porte                        | Tree                             | NMSA Big Room                |
| A  | 5:10-5:50pm    | Panel 4: Investment &<br>Entrepreneurship                                                        | Sam Langer, Manish Vora,<br>Carrie Shaw, Trevor Loy                                | Timber                           | NMSA Big Room                |
|    | 5:50–6:10pm    | Farewell activities: Minting CXSF NFT                                                            | Nathan Laskar                                                                      |                                  | NMSA Big Room                |
|    | 7–10pm         | Dinner, dance, artistic debauchery                                                               | Explore exhibits and performances, find activities, connect over drinks, and party |                                  | Farmers Market<br>Grand Hall |
| SL | JNDAY, MA      | ARCH 27TH                                                                                        |                                                                                    |                                  |                              |
|    | 9:30 – 11:30am | Brunch                                                                                           | _                                                                                  |                                  | Opuntia Cafe                 |
|    | 10 – 11am      | Fireside Chat: About Endings                                                                     | James Wallman                                                                      |                                  | Opuntia Cafe                 |